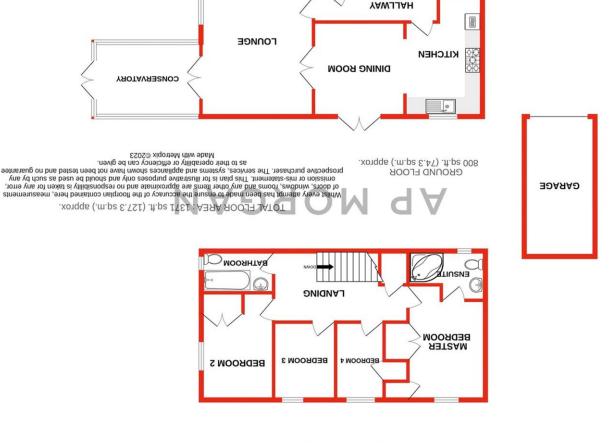

#### Features:

- Four Bedrooms
- Entrance Hall
- Lounge
- Dining Room
- Kitchen
- Conservatory
- Garage
- En-Suite Bathroom
- Family Bathroom

The well-presented property briefly comprises an entrance hallway leading to a ground floor W/C and an under-stairs storage cupboard. The stylish fitted kitchen enjoys an integrated oven, a five-burner gas hob, and space for free-standing appliances. The kitchen then opens through to the formal dining room, which has double-glazed French doors leading out to the rear garden, and further double French doors leading into the spacious lounge offering a gas fire with a surround and access to a substantial conservatory to complete the ground floor.

Moving upstairs, the first-floor landing has doors leading to the master bedroom with built-in wardrobe storage and an en-suite bathroom with a corner bathtub, double bedrooms two and three, both with integrated wardrobe storage, bedroom four (a single bedroom) with a cupboard store, and a family bathroom suite with a shower over the bath.

### **Details:**

**Entrance Hall** 

Lounge 17'6" x 13'1" (5.33m x 4m)

**Dining Room** 11' x 10'7" (3.35m x 3.23m)

**Kitchen** 14' x 9' (4.27m x 2.74m)

Conservatory 8'8" x 12'5" (2.64m x 3.78m)

**Ground Floor W/C** 3'3" x 5' (1m x 1.52m)

**Garage** 16'3" x 8'3" (4.95m x 2.51m)

**First Floor Landing** 

Master Bedroom 13'4" x 9' (4.06m x 2.74m)

**En-suite Bathroom** 5'7" x 9' (1.7m x 2.74m)

**Bedroom Two** 12'4" x 8'5" (3.76m x 2.57m)

**Bedroom Three** 9' x 7'9" (2.74m x 2.36m)

**Bedroom Four** 9' x 5'8" (2.74m x 1.73m)

**Family Bathroom** 4'9" x 8'5" (1.45m x 2.57m)

**EPC Rating:** To be confirmed

**Council Tax Band:** D (tbc by solicitors). **Tenure:** Freehold (tbc by solicitors).

#### 571 sq.ft. (53.0 sq.m.) approx. 1ST FLOOR