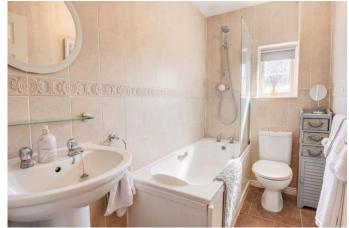

Moving upstairs, the first-floor landing has doors leading to the master bedroom with built-in wardrobe storage and an en-suite bathroom with a corner bathtub, double bedrooms two and three, both with integrated wardrobe storage, bedroom four (a single bedroom) with a cupboard store, and a family bathroom suite with a shower over the bath.