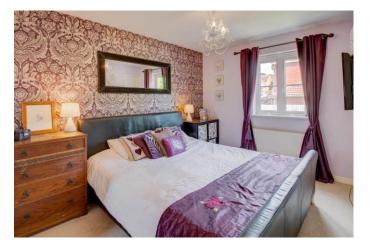

Moving upstairs, the first-floor landing has doors leading to the master bedroom with built-in wardrobe storage and an en-suite bathroom with a corner bathtub, double bedrooms two and three, both with integrated wardrobe storage, bedroom four (a single bedroom) with a cupboard store, and a family bathroom suite with a shower over the bath.

**Garage** 16'3" x 8'3" (4.95m x 2.51m)

**First Floor Landing** 

Master Bedroom 13'4" x 9' (4.06m x 2.74m)

**En-suite Bathroom** 5'7" x 9' (1.7m x 2.74m)

**Bedroom Two** 12'4" x 8'5" (3.76m x 2.57m)

**Bedroom Three** 9' x 7'9" (2.74m x 2.36m)