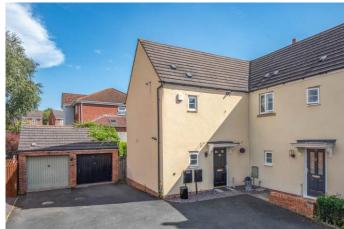

### **Description:**

Occupying a substantial corner position within the highly soughtafter cul-de-sac location of The Oakalls, this deceptively spacious four-bedroom semi-detached family home is well-placed within the catchment area of highly regarded schooling across all ages.

The highlight of the property is the extensive wrap-around rear garden, one of the largest on the estate, laid mostly to lawn with paved patio seating areas, a pergola, well-stocked planted borders, and a side access gate to the frontage.

The property further benefits from a single garage fitted with electrical sockets, lighting, and a pitched roof for potential storage, off-road parking for two cars, double glazing, and gas-fired central heating.