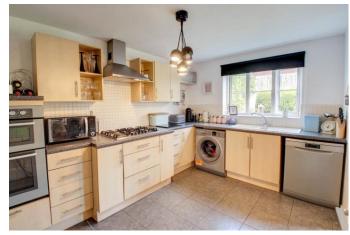

The well-presented property briefly comprises an entrance hallway leading to a ground floor W/C and an under-stairs storage cupboard. The stylish fitted kitchen enjoys an integrated oven, a five-burner gas hob, and space for free-standing appliances. The kitchen then opens through to the formal dining room, which has double-glazed French doors leading out to the rear garden, and further double French doors leading into the spacious lounge offering a gas fire with a surround and access to a substantial conservatory to complete the ground floor.

### **Details:**

**Entrance Hall** 

Lounge 17'6" x 13'1" (5.33m x 4m)

**Dining Room** 11' x 10'7" (3.35m x 3.23m)

**Kitchen** 14' x 9' (4.27m x 2.74m)

Conservatory 8'8" x 12'5" (2.64m x 3.78m)

**Ground Floor W/C** 3'3" x 5' (1m x 1.52m)