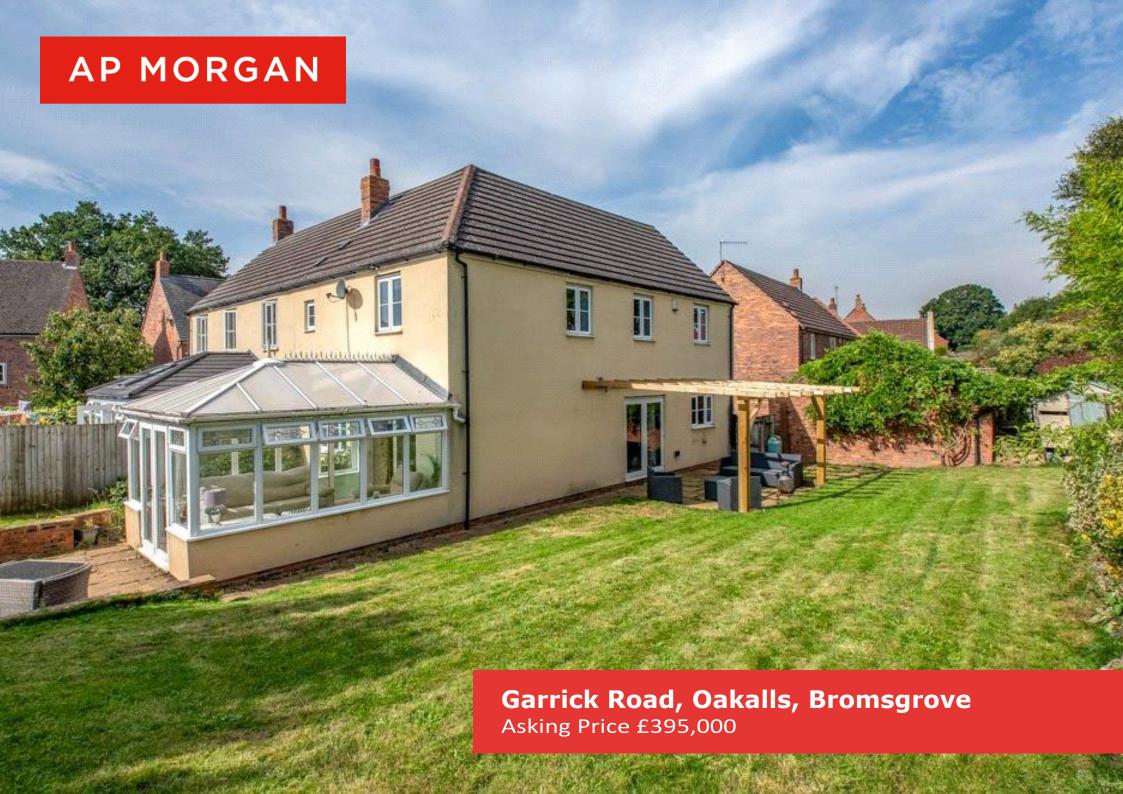

### **Description:**

Occupying a substantial corner position within the highly soughtafter cul-de-sac location of The Oakalls, this deceptively spacious four-bedroom semi-detached family home is well-placed within the catchment area of highly regarded schooling across all ages.

The highlight of the property is the extensive wrap-around rear garden, one of the largest on the estate, laid mostly to lawn with paved patio seating areas, a pergola, well-stocked planted borders, and a side access gate to the frontage.

Garrick Road is located in the sought-after and popular modern development of The Oakalls, with good access to the motorway network and close proximity to Bromsgrove high street.

Bromsgrove itself offers a range of convenience stores, supermarkets, restaurants, leisure centres, schools, and other services, including doctor and dentist surgeries, a library, and a popular golf club. It is an ideal town for growing families.