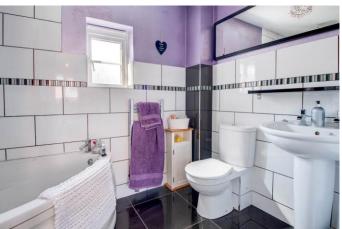

Moving upstairs, the first-floor landing has doors leading to the master bedroom with built-in wardrobe storage and an en-suite bathroom with a corner bathtub, double bedrooms two and three, both with integrated wardrobe storage, bedroom four (a single bedroom) with a cupboard store, and a family bathroom suite with a shower over the bath.

**Bedroom Four** 9' x 5'8" (2.74m x 1.73m)

**Family Bathroom** 4'9" x 8'5" (1.45m x 2.57m)

**EPC Rating:** To be confirmed

**Council Tax Band:** D (tbc by solicitors). **Tenure:** Freehold (tbc by solicitors).