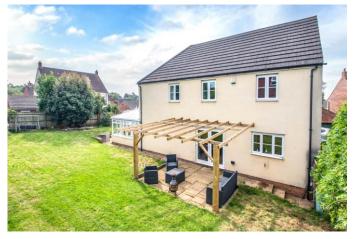

The highlight of the property is the extensive wrap-around rear garden, one of the largest on the estate, laid mostly to lawn with paved patio seating areas, a pergola, well-stocked planted borders, and a side access gate to the frontage.