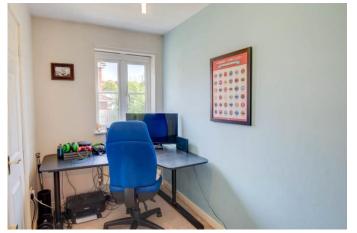

Moving upstairs, the first-floor landing has doors leading to the master bedroom with built-in wardrobe storage and an en-suite bathroom with a corner bathtub, double bedrooms two and three, both with integrated wardrobe storage, bedroom four (a single bedroom) with a cupboard store, and a family bathroom suite with a shower over the bath.