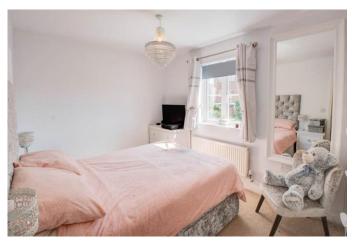

Moving upstairs, the first-floor landing has doors leading to the master bedroom with built-in wardrobe storage and an en-suite bathroom with a corner bathtub, double bedrooms two and three, both with integrated wardrobe storage, bedroom four (a single bedroom) with a cupboard store, and a family bathroom suite with a shower over the bath.

**Garage** 16'3" x 8'3" (4.95m x 2.51m)

**First Floor Landing** 

Master Bedroom 13'4" x 9' (4.06m x 2.74m)

**En-suite Bathroom** 5'7" x 9' (1.7m x 2.74m)

**Bedroom Two** 12'4" x 8'5" (3.76m x 2.57m)

**Bedroom Three** 9' x 7'9" (2.74m x 2.36m)