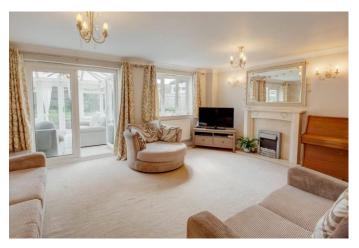

The well-presented property briefly comprises an entrance hallway leading to a ground floor W/C and an under-stairs storage cupboard. The stylish fitted kitchen enjoys an integrated oven, a five-burner gas hob, and space for free-standing appliances. The kitchen then opens through to the formal dining room, which has double-glazed French doors leading out to the rear garden, and further double French doors leading into the spacious lounge offering a gas fire with a surround and access to a substantial conservatory to complete the ground floor.

### **Details:**

**Entrance Hall** 

Lounge 17'6" x 13'1" (5.33m x 4m)

**Dining Room** 11' x 10'7" (3.35m x 3.23m)

**Kitchen** 14' x 9' (4.27m x 2.74m)

Conservatory 8'8" x 12'5" (2.64m x 3.78m)

**Ground Floor W/C** 3'3" x 5' (1m x 1.52m)