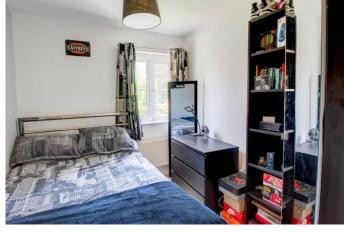

Moving upstairs, the first-floor landing has doors leading to the master bedroom with built-in wardrobe storage and an en-suite bathroom with a corner bathtub, double bedrooms two and three, both with integrated wardrobe storage, bedroom four (a single bedroom) with a cupboard store, and a family bathroom suite with a shower over the bath.