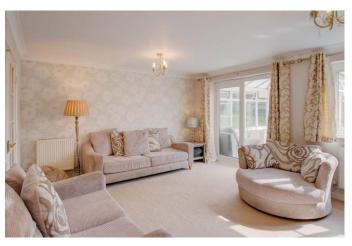

The well-presented property briefly comprises an entrance hallway leading to a ground floor W/C and an under-stairs storage cupboard. The stylish fitted kitchen enjoys an integrated oven, a five-burner gas hob, and space for free-standing appliances. The kitchen then opens through to the formal dining room, which has double-glazed French doors leading out to the rear garden, and further double French doors leading into the spacious lounge offering a gas fire with a surround and access to a substantial conservatory to complete the ground floor.

### **Details:**

**Entrance Hall** 

Lounge 17'6" x 13'1" (5.33m x 4m)

**Dining Room** 11' x 10'7" (3.35m x 3.23m)

**Kitchen** 14' x 9' (4.27m x 2.74m)

Conservatory 8'8" x 12'5" (2.64m x 3.78m)

**Ground Floor W/C** 3'3" x 5' (1m x 1.52m)