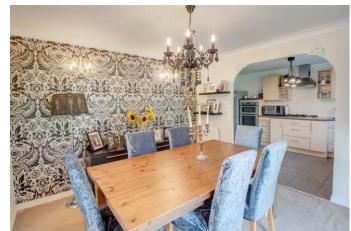

The well-presented property briefly comprises an entrance hallway leading to a ground floor W/C and an under-stairs storage cupboard. The stylish fitted kitchen enjoys an integrated oven, a five-burner gas hob, and space for free-standing appliances. The kitchen then opens through to the formal dining room, which has double-glazed French doors leading out to the rear garden, and further double French doors leading into the spacious lounge offering a gas fire with a surround and access to a substantial conservatory to complete the ground floor.

### **Details:**

**Entrance Hall** 

Lounge 17'6" x 13'1" (5.33m x 4m)

**Dining Room** 11' x 10'7" (3.35m x 3.23m)

**Kitchen** 14' x 9' (4.27m x 2.74m)

Conservatory 8'8" x 12'5" (2.64m x 3.78m)

**Ground Floor W/C** 3'3" x 5' (1m x 1.52m)